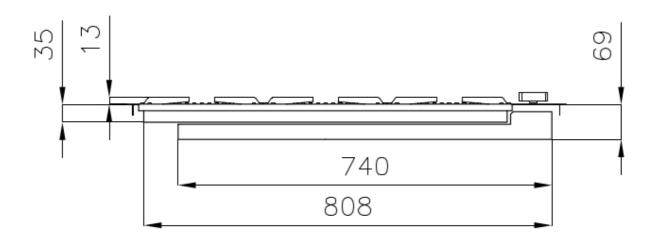

#### **DETAILS**

| Coloring               | Gun Metal                |
|------------------------|--------------------------|
| Edge/Installation Type | Flush-mount   Top-mount  |
| Finish                 | PVD                      |
| Material               | AISI 304 stainless steel |
| Texture                | Brushed in line          |
| Supply                 | 220 - 240 V; 50/60 Hz    |
| Dimensions             | 870x476 mm               |
| Base size              | 80 cm                    |

| three burners                                                      |
|--------------------------------------------------------------------|
| View technical data sheet                                          |
| Cast iron grids and enamelled burner covers                        |
| 87 cm                                                              |
| 7.750 W                                                            |
| 1.000 W                                                            |
| 1.750 W                                                            |
| 5.000 W                                                            |
| Safety valve with quick-acting thermocouple                        |
| Electric ignition under knob                                       |
| Tested for installation with natural gas, LPG nozzle set included. |
| Gas Hob                                                            |
|                                                                    |