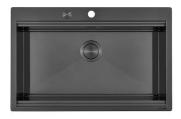

### MILANO 3 BRULEURS GUN METAL

Gas hobs

Code: G680 F06

TABLE CUISSON GAZ MILANO A FLEUR GUN METAL - 3 brûleurs

#### **DETAILS**

| Coloring               | Gun Metal                |
|------------------------|--------------------------|
| Edge/Installation Type | Flush-mount   Top-mount  |
| Finish                 | PVD                      |
| Material               | AISI 304 stainless steel |
| Texture                | Brushed in line          |
| Supply                 | 220 - 240 V; 50/60 Hz    |
| Dimensions             | 870x476 mm               |
| Base size              | 80 cm                    |

| three burners                                                      |
|--------------------------------------------------------------------|
| View technical data sheet                                          |
| Cast iron grids and enamelled burner covers                        |
| 87 cm                                                              |
| 7.750 W                                                            |
| 1.000 W                                                            |
| 1.750 W                                                            |
| 5.000 W                                                            |
| Safety valve with quick-acting thermocouple                        |
| Electric ignition under knob                                       |
| Tested for installation with natural gas, LPG nozzle set included. |
| Gas Hob                                                            |
|                                                                    |

#### **FEATURES**

Gun Metal

The Gun Metal finish is obtained by treating steel with a physical process called PVD (Phisical Vacuum Deposition) which deposits particles of noble metals on the surface. The result is a unique and refined aesthetic effect, and an improvement of the mechanical properties of the steel which is more resistant to impact and scratches.