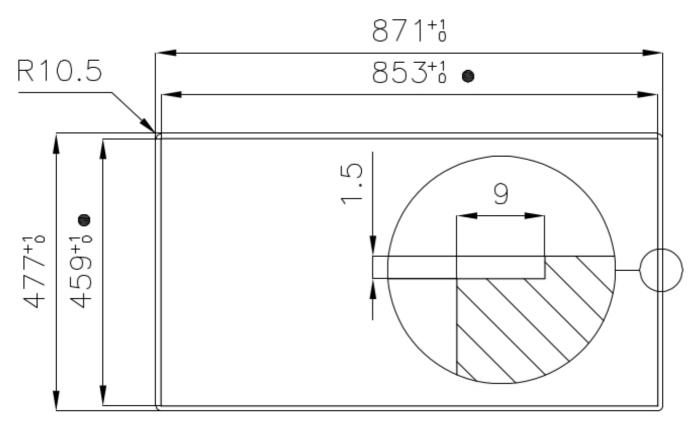

owns also have independent ignition, making these burners perfect for both intensive and delicate cooking. |
| Ultra-flat hob      | Design meets functionality in the the ultra-flat models. Elegant grids that form a generously sized overall surface.                                                                                                                                                                               |
| Under-knob ignition | The utmost freedom of movement with electronic under-knob ignition, a common feature of all models that allows a one-hand ignition of the burner.                                                                                                                                                  |

#### **TECHNICAL DATA**

# Foster ==





## Foster ==



● Built—in cut out for FTS — Foratura per installazione FTS



#### **RECOMMENDED PAIRINGS**



**RIVA 750 GUN METAL** N034 F56



**UNIKA 710 GUN METAL** N157 F56