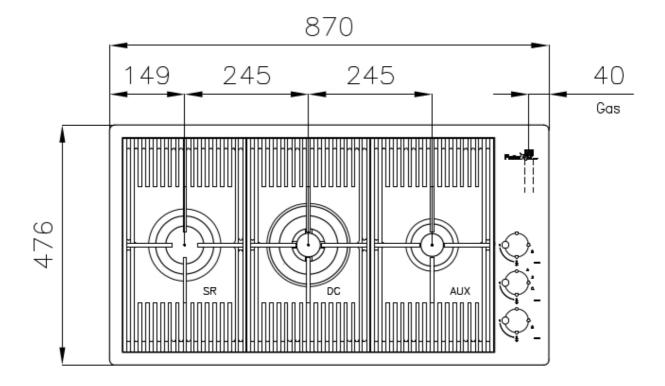

#### **DETAILS**

| Coloring               | Gun Metal                |
|------------------------|--------------------------|
| Edge/Installation Type | Flush-mount   Top-mount  |
| Finish                 | PVD                      |
| Material               | AISI 304 stainless steel |
| Texture                | Brushed in line          |
| Supply                 | 220 - 240 V; 50/60 Hz    |
| Dimensions             | 870x476 mm               |
| Base size              | 80 cm                    |

| three burners                                                      |
|--------------------------------------------------------------------|
| View technical data sheet                                          |
| Cast iron grids and enamelled burner covers                        |
| 87 cm                                                              |
| 7.750 W                                                            |
| 1.000 W                                                            |
| 1.750 W                                                            |
| 5.000 W                                                            |
| Safety valve with quick-acting thermocouple                        |
| Electric ignition under knob                                       |
| Tested for installation with natural gas, LPG nozzle set included. |
| Gas Hob                                                            |
|                                                                    |