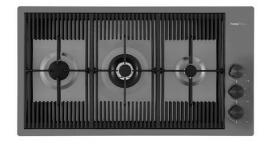

### MILANO 3 BRULEURS GUN METAL

Gas hobs

Code: G680 F06

TABLE CUISSON GAZ MILANO A FLEUR GUN METAL - 3 brûleurs

#### **DETAILS**

| Coloring               | Gun Metal                |
|------------------------|--------------------------|
| Edge/Installation Type | Flush-mount   Top-mount  |
| Finish                 | PVD                      |
| Material               | AISI 304 stainless steel |
| Texture                | Brushed in line          |
| Supply                 | 220 - 240 V; 50/60 Hz    |
| Dimensions             | 870x476 mm               |
| Base size              | 80 cm                    |

#### **FEATURES**

Gun Metal

The Gun Metal finish is obtained by treating steel with a physical process called PVD (Phisical Vacuum Deposition) which deposits particles of noble metals on the surface. The result is a unique and refined aesthetic effect, and an improvement of the mechanical properties of the steel which is more resistant to impact and scratches.